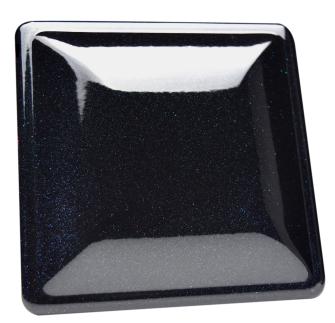

### FEATURES:

- 5 grams per bottle
- Micron Size: 20-80 μm
- Temperature Limit 400°F
- Recommended Pour: 1 shot per 1lb of solid color / 1 shot per 2lbs of clear coat
- Shot mixed with Super Mirror Clear & coated over Satin Black base